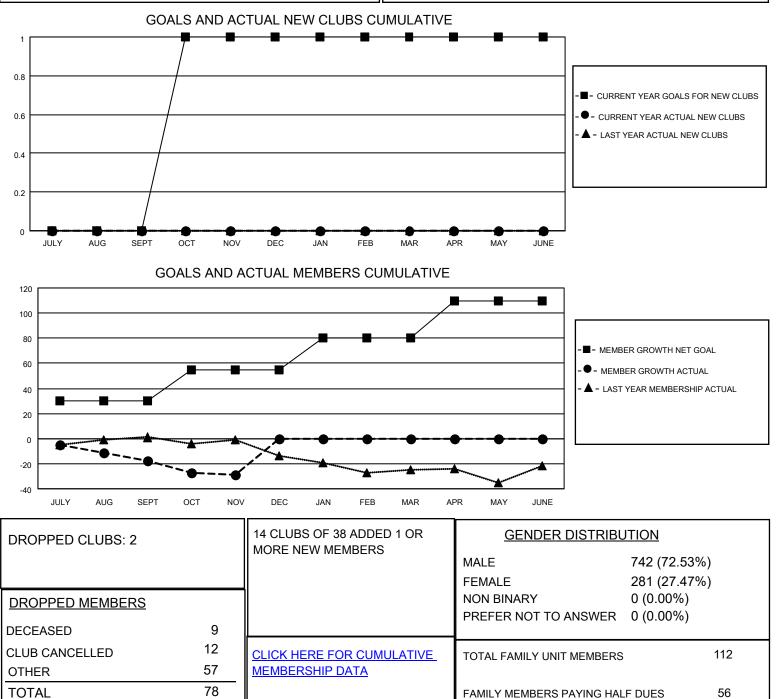

## LOCATION MISSOURI

District 26 M1

Results as of: 11/30/2021

| Clubs                 |               |           |               | Members               |                        |                         |                                                    |
|-----------------------|---------------|-----------|---------------|-----------------------|------------------------|-------------------------|----------------------------------------------------|
| RESULTS FOR 2021-2022 |               |           |               | RESULTS FOR 2021-2022 |                        |                         |                                                    |
| QUARTER               | NEW CLUB GOAL | NEW CLUBS | DROPPED CLUBS | QUARTER               | BER GROWTH NET<br>GOAL | MEMBER GROWTH<br>ACTUAL | DROPPED<br>MEMBERS ACTUAL<br>(including transfers) |
| JULY/AUG/SEPT         | 0             | 0         | 0             | JULY/AUG/SEPT         | 30                     | 35                      | 51                                                 |
| OCT/NOV/DEC           | 1             | 0         | 2             | OCT/NOV/DEC           | 25                     | 17                      | 27                                                 |
| JAN/FEB/MAR           | 0             | 0         | 0             | JAN/FEB/MAR           | 25                     | 0                       | 0                                                  |
| APR/MAY/JUNE          | 0             | 0         | 0             | APR/MAY/JUNE          | 30                     | 0                       | 0                                                  |